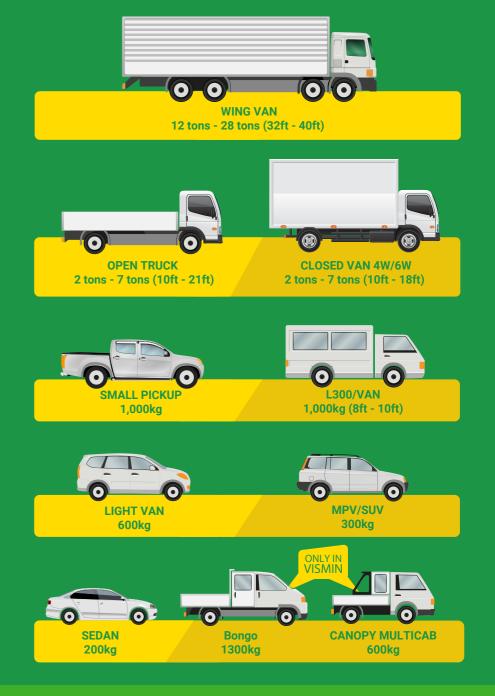

# **OUR PRICES**

Choose from different booking types, each with its own price method. For quick & schedule, each vehicle has a start price and price per km thereafter. For full day, each vehicle has a fixed price for set hours varying by city.

#### **BOOK VEHICLE**

#### **QUICK & SCHEDULE**

Starting price plus price per km

#### **FULL DAY**

Fixed price for 10 hours