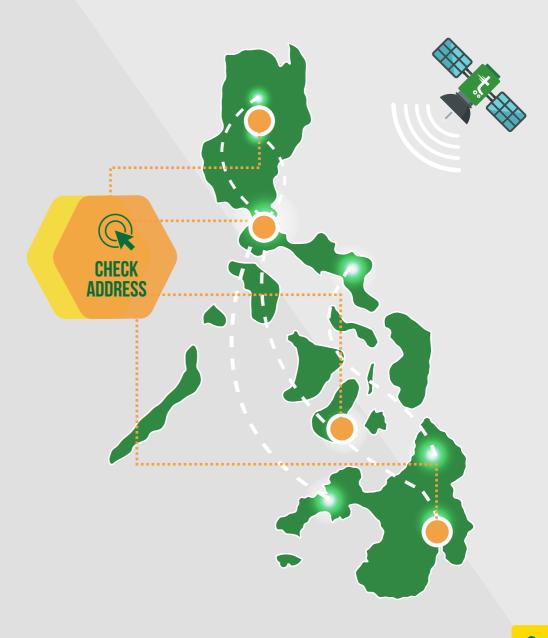

# INTERISLAND #==

Interisland service is a trucking service that enables deliveries between locations that are entirely separated by water. Transportify's interisland service utilizes ferry boats, more commonly known as ROROs, for our vehicles to cross such bodies of water.

Transportify interisland service allows customers to book trucks to deliver from anywhere in Luzon and Cebu to key cities in Visayas and Mindanao.

# **OUR SERVICE AREA**